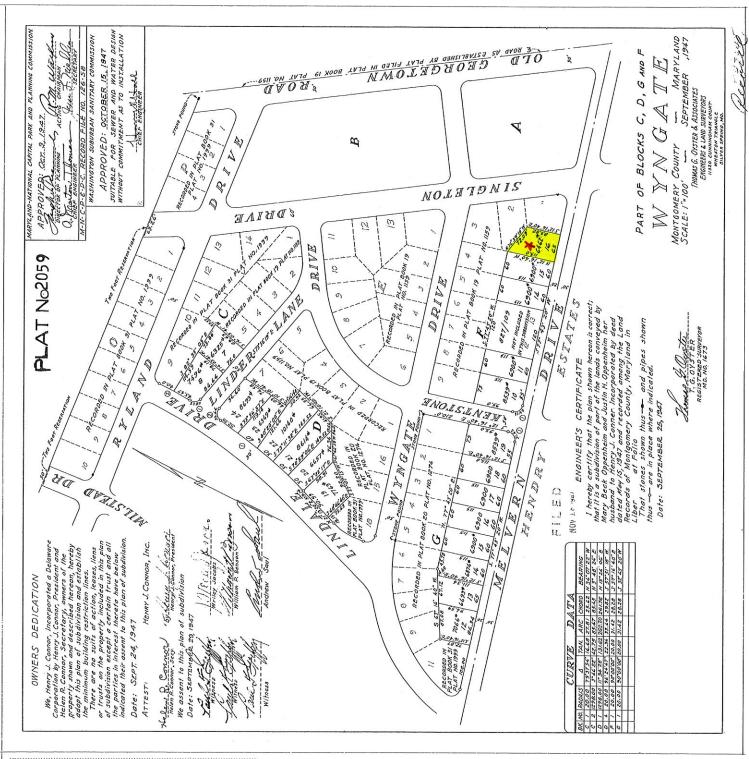

|                                       |
| 37 | FY2019 estimated bill for taxes and non-tax charges                                    | 18,684                                |
| 38 |                                                                                        |                                       |
| 39 | You must update this calculation every July 1, because the tax rates and PIV may       | change,                               |
| 40 | and probably will.                                                                     |                                       |
|    |                                                                                        | · · · · · · · · · · · · · · · · · · · |











# Lead Paint - Federal Disclosure of Lead-Based Paint and Lead-Based Paint Hazards for SALES

(Required for the SALE of all properties in the U.S. with any existing part built prior to 1978)

| PROPERTY ADDRESS: <u>5803 Melvern Drive</u> ☐ There are parts of the property that still exist that wer  ☐ Construction dates are unknown. If any part of the property required. If the entire property was built in 1978 or late                                                                                                                                                          | e built prior to erty was constru                                            | 1978 <b>OR I</b> No parts of the property were built princted prior to 1978 or if construction dates are unknown