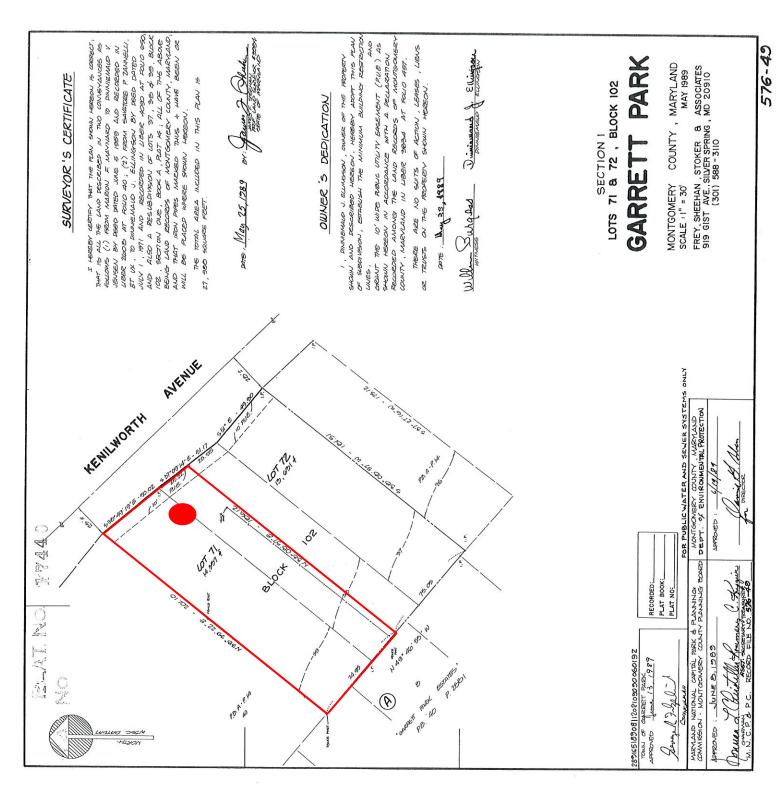

#### MARYLAND RESIDENTIAL PROPERTY DISCLOSURE AND DISCLAIMER STATEMENT

Property Address: 11120 Kenilworth Avenue, Garrett Park, MD 20896-1508

Legal Description: Plat 17440 Garrett Park