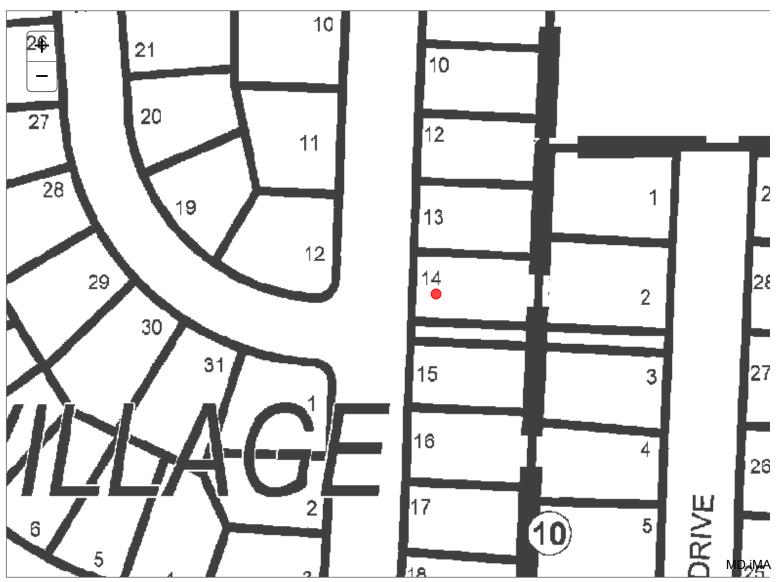

# New Home Addendum

(For use with GCAAR Sales Contract and MR Residential Contract of Sale)

| The Contract of Sale dated |           |                        |           | , Address                       |                        | 9901 Montauk Av     | enue                          |
|----------------------------|-----------|------------------------|-----------|---------------------------------|------------------------|---------------------|-------------------------------|
| City                       |           | Bethesda               |           | , State                         | MD                     | Zip_                | 20817                         |
| Lot:                       | 14        | Block/Square:          | F         | Subdivision:                    |                        | Georgetown Villa    | age                           |
| between Seller             |           |                        | Douglas C | ouglas Construction Group, LLC. |                        |                     |                               |
| Buyer                      |           |                        |           |                                 |                        |                     | is                            |
| hereby a                   | imended b | y the incorporation of | the fo    | llowing paragraphs              | , which shall supersed | e any provisions to | the contrary in the Contract. |
| WHER                       | EAS, the  | said Contract form i   | s used    | primarily for resa              | le transactions; and   |                     |                               |
| WHER                       | EAS, the  | Property is to be con  | struct    | ed, currently unde              | er construction, or no | ewly completed; ar  | ıd                            |
| WHER                       | EAS, if S | Seller is in the bus   | iness (   | of building and/o               | r selling new dwell    | lings, Seller's bus | iness address is disclosed    |
| herein:                    |           |                        |           | 8429 Fox Rui                    | n, Potomac, MD 208     | 54                  |                               |
|                            |           |                        |           |                                 |                        |                     |                               |